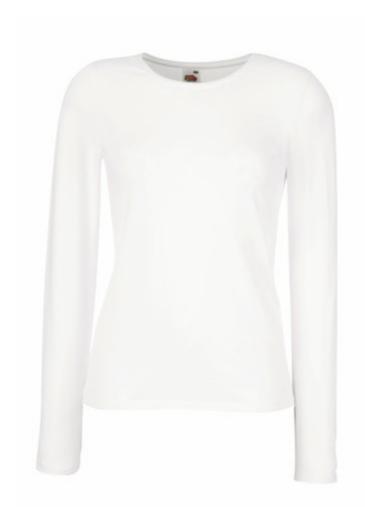

# FRUIT OF THE LOOM WOMEN'S CREW NECK LONG SLEEVE SHIRT,

## **Basic informations**

Size: M

Length: 47 Width: 32 Height: 26

Color: White

Size: M

## Specification

Fruit of the Loom Women's Crew Neck Long Sleeve T-shirt, White M, 95% cotton, 5% elastane, 200gm / m2, cutout, sleeveless, fine weave, custom branding